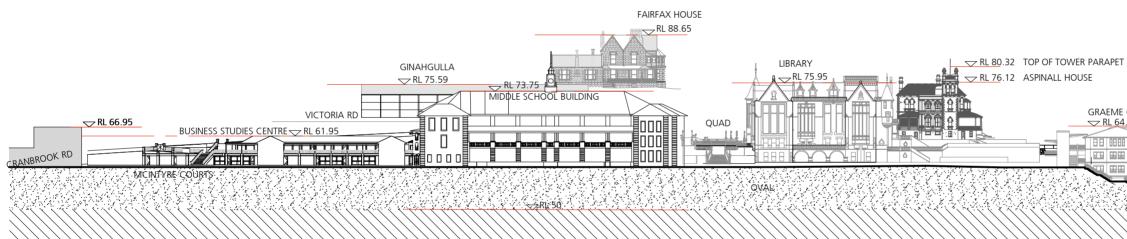

## GRAEME CLARK CENTRE → RL 64.662

| n | L 04.                   | 002                 |                           |                           |                           | 1                 |                           | _                         |                       |  |
|---|-------------------------|---------------------|---------------------------|---------------------------|---------------------------|-------------------|---------------------------|---------------------------|-----------------------|--|
|   |                         |                     |                           |                           |                           |                   |                           |                           |                       |  |
|   | 8888                    | 88                  | 8888                      | 88888                     | BBBB                      | 88                |                           |                           |                       |  |
|   |                         |                     | 11111                     | 888888                    | 818 818                   |                   |                           | :::                       |                       |  |
|   |                         |                     | :::::::                   |                           | :::::::                   |                   | ==                        | <b>.</b>                  |                       |  |
|   | $\overline{\mathbb{Z}}$ |                     |                           |                           |                           |                   |                           | -                         |                       |  |
|   |                         |                     |                           |                           |                           |                   |                           |                           |                       |  |
|   | $\backslash \rangle$    | $\backslash\rangle$ | $\langle \rangle \rangle$ | $\langle \rangle \rangle$ | $\langle \rangle \rangle$ | $\langle \rangle$ | $\langle \rangle \rangle$ | $\langle \rangle \rangle$ | $\langle / / \rangle$ |  |
| 1 | $^{\prime} / ^{\prime}$ | $^{\prime}$         | ///                       | ///                       | $\mathcal{N}$             | //                | //.                       | //                        | ////                  |  |

| AR Member                                                                                                                             |
|---------------------------------------------------------------------------------------------------------------------------------------|
| Australian institut<br>of Architects                                                                                                  |
| ducation SW 1360                                                                                                                      |
| Conserve<br>Double Ba                                                                                                                 |
| ation Re.                                                                                                                             |
| sidential                                                                                                                             |
| T 02 9327<br>E info@jc<br>W jca-ard                                                                                                   |
| CCC<br>276706<br>jca-archite                                                                                                          |
| om.au                                                                                                                                 |
| JCA/<br>John                                                                                                                          |
| Architects<br>Cockings                                                                                                                |
| Pty Ltd AB<br>nitect<br>NSW ARBEO                                                                                                     |
| 3N 53 139 45<br>065 AIA                                                                                                               |
|                                                                                                                                       |
| Consult with ALL relevant authorities     prior to commencing works                                                                   |
| <ul> <li>DO NOT scale. All dimensions are<br/>nominal + should be confirmed on<br/>site prior to commencement</li> </ul>              |
| <ul> <li>Obtain setting out information from<br/>architect PRIOR to commencemt</li> </ul>                                             |
| <ul> <li>Bring discrepencies to the immediate<br/>attention of the Architect</li> <li>If unsure of any aspect of the works</li> </ul> |
| seek instruction from the Architect<br>before proceeding<br>- All drawings must be read in                                            |
| conjunction with the council<br>consent, specification, schedules,                                                                    |
| site notes + instructions issued by<br>the Architect<br>• This material / work is protected by                                        |
| Copyright<br>CONSULTANTS                                                                                                              |
| TPOS<br>Quantity Surveyors                                                                                                            |
| BBC<br>Planning Consultant<br>ACV                                                                                                     |
| Mechanical Engineer<br>Code Performance<br>Accessibility Consultant                                                                   |
| PBE<br>Structural Engineer                                                                                                            |
| BCG<br>BCA Consultant<br>JCL                                                                                                          |
| Hydrautic Engineer<br>Riley Mac<br>Fire Consultant                                                                                    |
| MCD<br>Fire Engineer                                                                                                                  |
| UMEA<br>Electrical Engineer<br>BCG                                                                                                    |
| BCA Consultant<br>Beveridge Williams                                                                                                  |
| Surveyors                                                                                                                             |
|                                                                                                                                       |
|                                                                                                                                       |
|                                                                                                                                       |
|                                                                                                                                       |
|                                                                                                                                       |
| STEVEN ADAMS<br>THE SCOTS COLLEGE                                                                                                     |
| PROJECT<br>MAJOR ALTERATIONS + ADDITIONS TO                                                                                           |
| THE STEVENSON LIBRARY (SSD 8922) ADDRESS                                                                                              |
| 29-53 Victoria Rd<br>Bellevue Hill, NSW                                                                                               |
| DRAWING TITLE<br>PROPOSED LONG OVAL                                                                                                   |
| ELEVATION<br>DRAWN BY<br>JC, CF, JW, ZW                                                                                               |
| SCALE<br>1:1000 @ A3                                                                                                                  |
| ISSUE                                                                                                                                 |
| SEARS<br>REVISION<br>S1                                                                                                               |
| DATE<br>JUNE 2018                                                                                                                     |
| DRAWING NUMBER                                                                                                                        |
| SSD1.02/17-217                                                                                                                        |
| 2021102117 217                                                                                                                        |