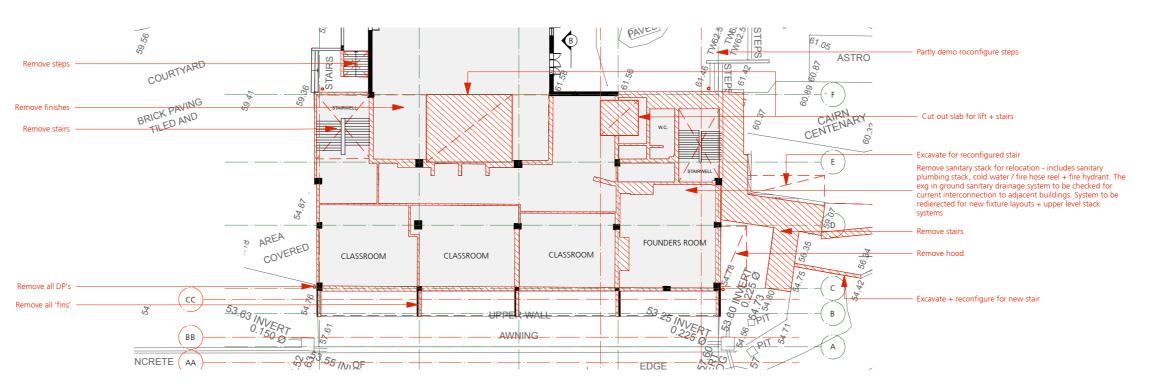

ADDRESS

29-53 Victoria Rd Bellevue Hill, NSW

DRAWING TITLE FOURTH FLOOR + ROOF DEMOLITION PLAN DRAWN BY JC, CF, JW, ZW

SCALE 1:300 @ A3

ISSUE

REVISION

DATE JUNE 2018 DRAWING NUMBER

SSD1.02/17-152