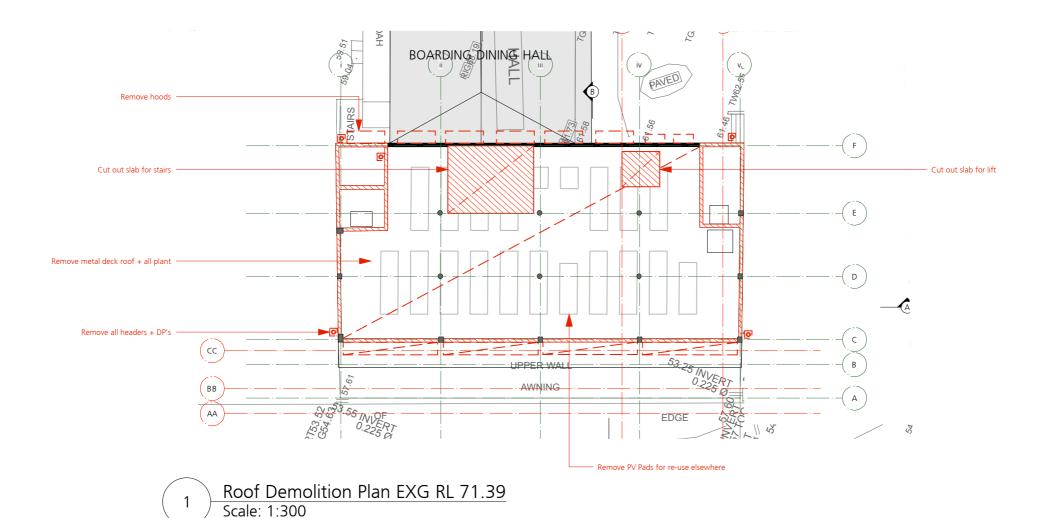

ADDRESS

29-53 Victoria Rd Bellevue Hill, NSW

DRAWING TITLE FOURTH FLOOR + ROOF DEMOLITION PLAN DRAWN BY JC, CF, JW, ZW

SCALE 1:300 @ A3

ISSUE

REVISION

DATE JUNE 2018 DRAWING NUMBER

SSD1.02/17-152