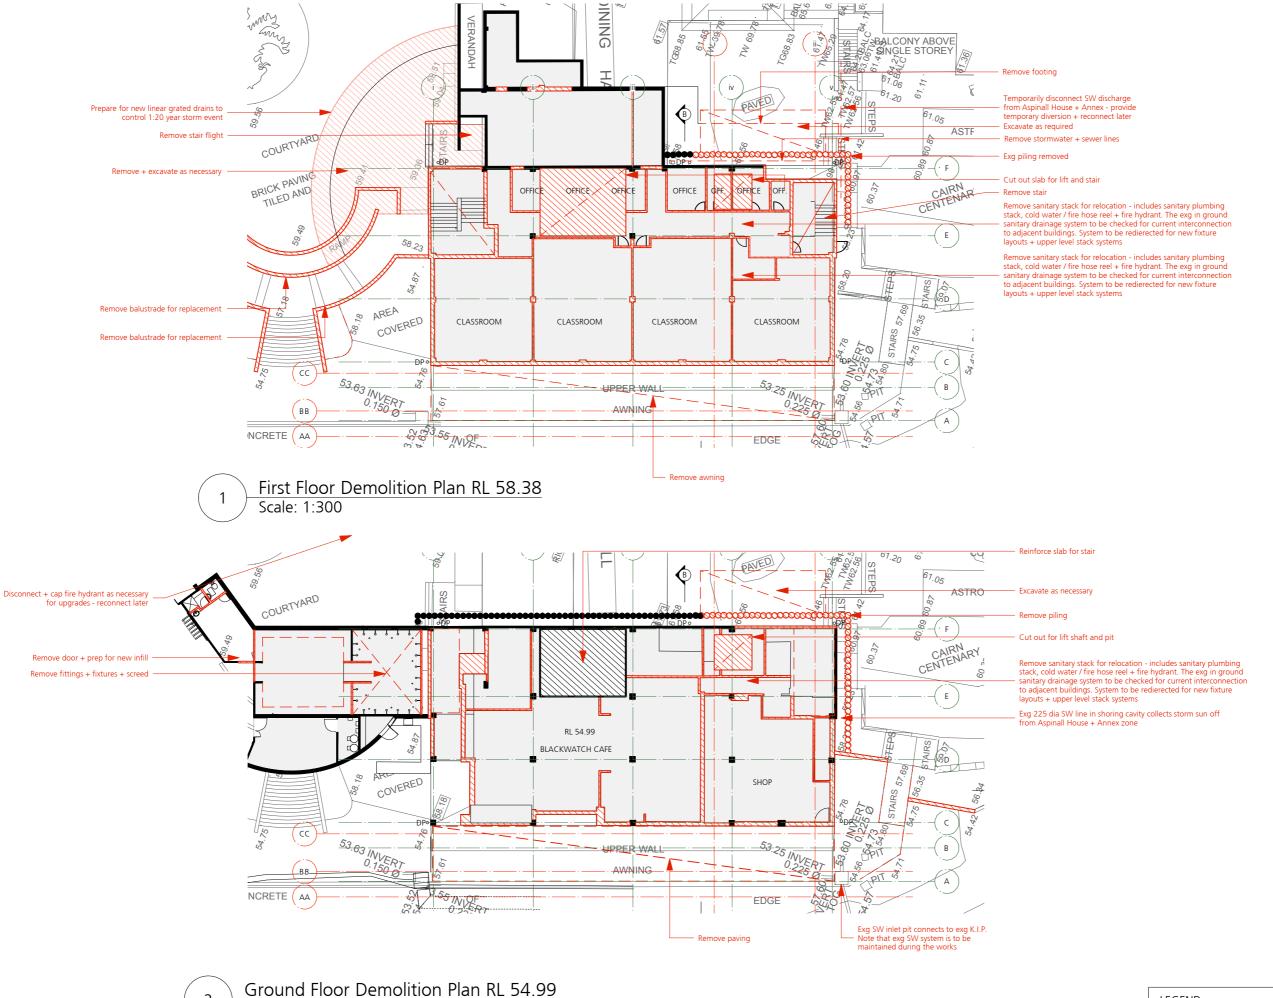

Scale: 1:300

LEGEND:

EXISTING DEMOLISH
SLAB

REINFORCE

SSD1.02/17-150

DRAWING NUMBER

JUNE 2018

architects

ADDRESS
29-53 Victoria Rd
Bellevue Hill, NSW

DRAWING TITLE

GF + FF DEMOLITION PLAN

JC, CF, JW, ZW

ISSUE REVISION

DATE

1:300 @ A3

Second Floor Demolition Plan EXG RL 61.57 Scale: 1:300