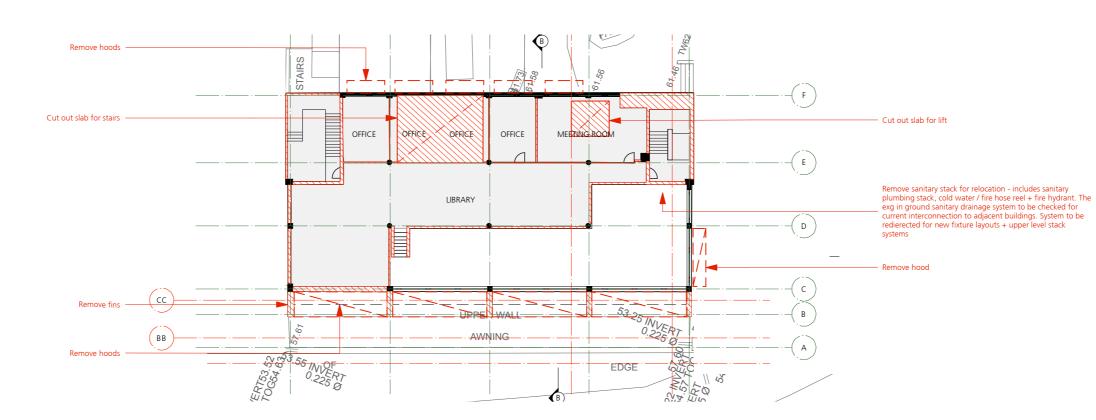

Scale: 1:300

LEGEND:

EXISTING DEMOLISH
SLAB

REINFORCE

SSD1.02/17-150

DRAWING NUMBER

JUNE 2018

architects

ADDRESS
29-53 Victoria Rd
Bellevue Hill, NSW

DRAWING TITLE

GF + FF DEMOLITION PLAN

JC, CF, JW, ZW

ISSUE REVISION

DATE

1:300 @ A3

Second Floor Demolition Plan EXG RL 61.57 Scale: 1:300