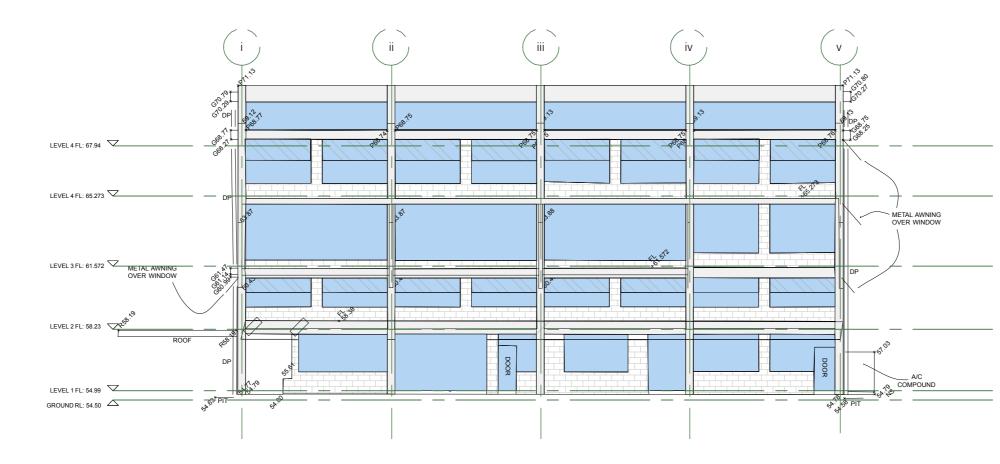

|
| REVISION                                               | SEARS                                                              |
| DATE                                                   | \$1                                                                |
|                                                        | NE 2018                                                            |
| DRAWING                                                | NOMBER                                                             |
| SSD1.                                                  | 02/17-105                                                          |
| -                                                      | . –                                                                |





| Automation