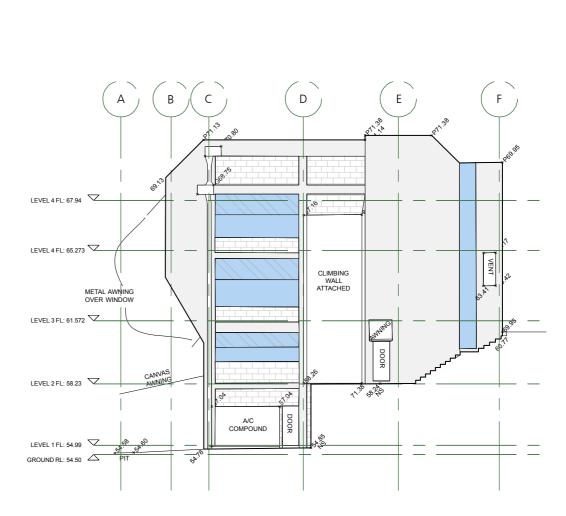

|







໌ 1

South Elevation Scale: 1:200

|   | Member<br>Member<br>Australiant                                                                                                                                                                                                                                                                                                                                                                                                                                                          |
|---|-----------------------------------------------------------------------------------------------------------------------------------------------------------------------------------------------------------------------------------------------------------------------------------