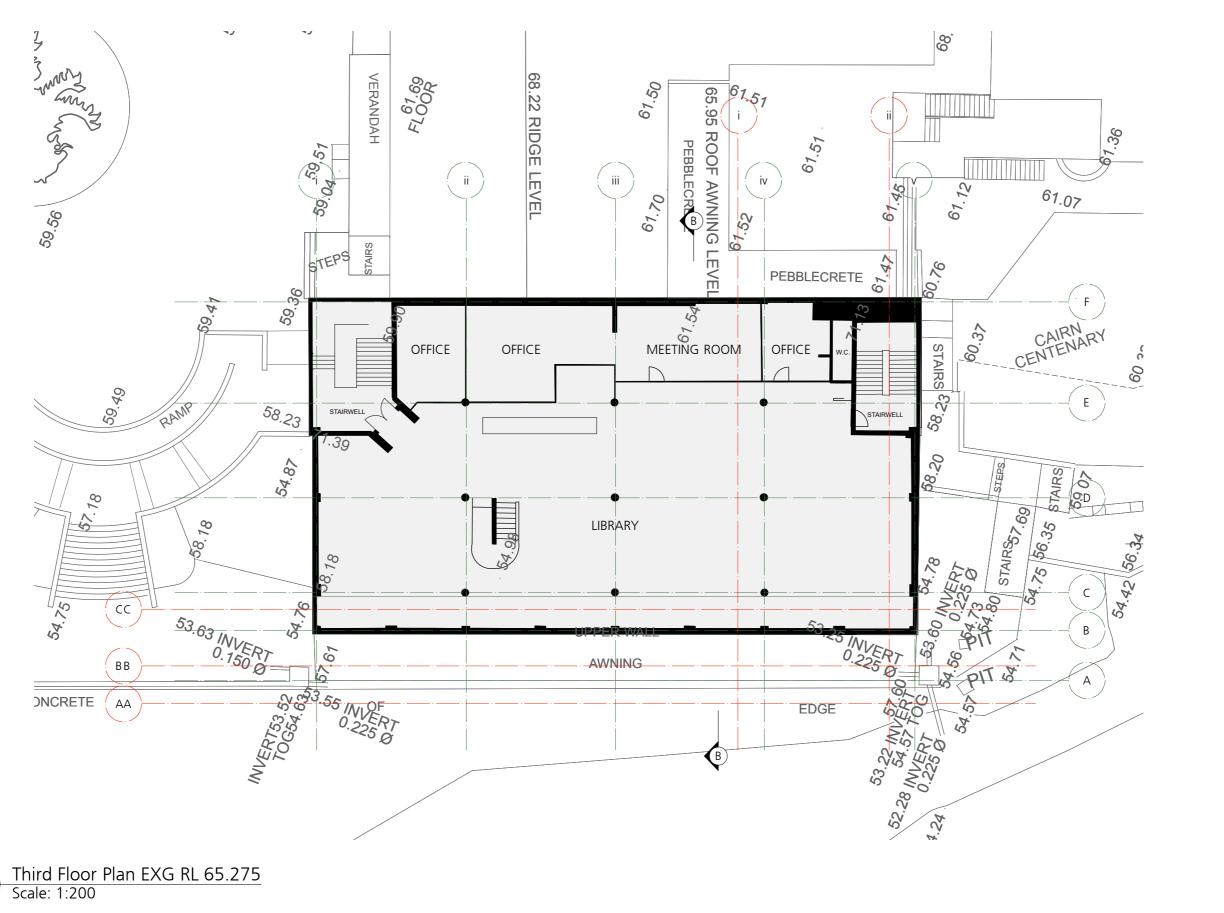

1 First Floor Plan EXG RL 58.38 Scale: 1:200

| Member<br>And Member<br>and Anthrone                                                                                                     |
|------------------------------------------------------------------------------------------------------------------------------------------|
| Educa<br>NSW1                                                                                                                            |
| tion   Conse<br>156 Double<br>360 Austral                                                                                                |
| Brvation   R                                                                                                                             |
| esidentia                                                                                                                                |
| T 02 932)<br>E info@jy                                                                                                                   |
| 6706<br>hitects.com                                                                                                                      |
| s.com.au                                                                                                                                 |
| JCA Archite<br>Nominated<br>Jehn Cocki                                                                                                   |
| acts Pty Ltd<br>Architect<br>ngs NSWAR                                                                                                   |
| ABN 53 139 4<br>88055 AIA                                                                                                                |
| GENERAL NOTES                                                                                                                            |
| - Consult with ALL relevant authorities<br>prior to commencing works                                                                     |
| <ul> <li>D0 N0T scale. All dimensions are<br/>nominal + should be confirmed on<br/>site prior to commencement</li> </ul>                 |
| <ul> <li>Obtain setting out information from<br/>architect PRIOR to commencment</li> <li>Bring discrepencies to the immediate</li> </ul> |
| attention of the Architect<br>- If unsure of any aspect of the works<br>seek instruction from the Architect                              |
| before proceeding<br>- All drawings must be read in<br>conjunction with the council                                                      |
| consent, specification, schedules,<br>site notes + instructions issued by<br>the Architect                                               |
| This material / work is protected by Copyright                                                                                           |
| CONSULTANTS<br>TPOS<br>Quantity Surveyors                                                                                                |
| BBC<br>Planning Consultant<br>ACV                                                                                                        |
| Mechanical Engineer<br>Code Performance<br>Accessibility Consultant                                                                      |
| PBE<br>Structural Engineer<br>BCG                                                                                                        |
| BCA Consultant<br>JCL<br>Hydraulic Engineer                                                                                              |
| Riley Mac<br>Fire Consultant                                                                                                             |
| MCD<br>Fire Engineer<br>UMEA<br>Electrical Engineer                                                                                      |
| BCG<br>BCA Consultant                                                                                                                    |
| Beveridge Williams<br>Surveyors                                                                                                          |
|                                                                                                                                          |
|                                                                                                                                          |
| ***                                                                                                                                      |
|                                                                                                                                          |
| CLIENT<br>STEVEN ADAMS                                                                                                                   |
| THE SCOTS COLLEGE PROJECT                                                                                                                |
| MAJOR ALTERATIONS + ADDITIONS TO<br>THE STEVENSON LIBRARY (SSD 8922)                                                                     |
| ADDRESS<br>29-53 Victoria Rd                                                                                                             |
| Bellevue Hill, NSW DRAWING TITLE                                                                                                         |
| FIRST FLOOR PLAN EXG                                                                                                                     |
| JC, CF, JW, ZW<br>SCALE<br>1:200 @ A3                                                                                                    |
| ISSUE                                                                                                                                    |
| REVISION<br>S1                                                                                                                           |
| DATE<br>JUNE 2018                                                                                                                        |
| DRAWING NUMBER                                                                                                                           |
| SSD1.02/17-101                                                                                                                           |