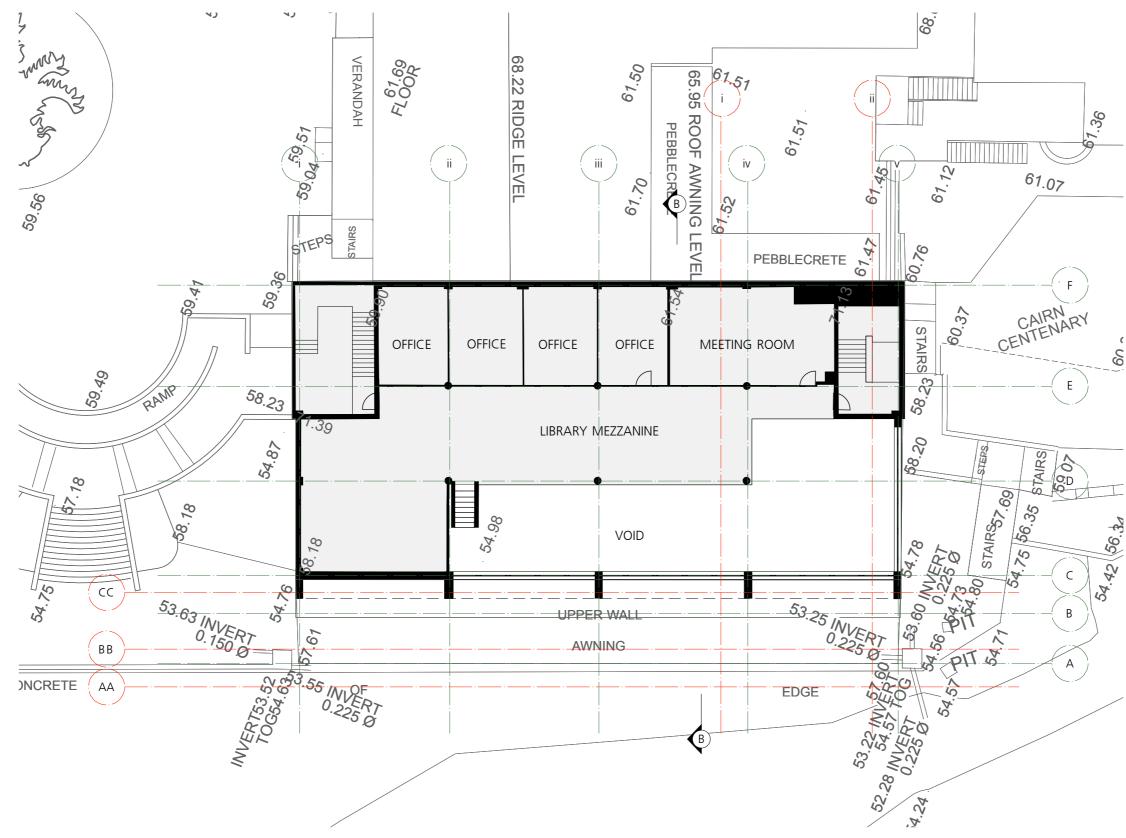

1

|              | Member                                                                                                                                                            |
|--------------|-------------------------------------------------------------------------------------------------------------------------------------------------------------------|
|              | NSV                                                                                                                                                               |
|              | Education (Conservation<br>POBox 150 Double Bay<br>NSW 1500 Australia                                                                                             |
|              | Anservatio<br>uble Bay<br>stralia                                                                                                                                 |
|              | architec                                                                                                                                                          |
|              |                                                                                                                                                                   |
|              | ECCLS                                                                                                                                                             |
|              | adtscoma                                                                                                                                                          |
|              | ma                                                                                                                                                                |
| 0            | UCA Architects Pty Ltd JAB153 05<br>Nominited Architect<br>John Cockings NSW JABB025 AJ                                                                           |
|              | 5 6                                                                                                                                                               |
|              | I ABN 53 TER 457764                                                                                                                                               |
|              | 9457784                                                                                                                                                           |
|              | GENERAL NOTES<br>- Consult with ALL relevant authorities<br>prior to commencing works                                                                             |
|              | <ul> <li>D0 N0T scale. All dimensions are<br/>nominal + should be confirmed on</li> </ul>                                                                         |
|              | site prior to commencement<br>- Obtain setting out information from<br>architect PRIOR to commencement<br>Drive difference into the internet direct               |
|              | <ul> <li>Bring discrepencies to the immediate<br/>attention of the Architect</li> <li>If unsure of any aspect of the works</li> </ul>                             |
|              | seek instruction from the Architect<br>before proceeding<br>- All drawings must be read in                                                                        |
|              | <ul> <li>All ordering fulls to read if<br/>conjunction with the council<br/>consent, specification, schedules,<br/>site notes + instructions issued by</li> </ul> |
| <i>6n</i> ,  | site notes + instructions issued by<br>the Architect<br>- This material / work is protected by<br>Copyright                                                       |
| 0            | CONSULTANTS                                                                                                                                                       |
|              | TPDS<br>Dearnity Surveyors<br>BBC                                                                                                                                 |
|              | Planning Consultant<br>ACV<br>Mechanical Engineer                                                                                                                 |
|              | Code Performance<br>Accessibility Consultant                                                                                                                      |
|              | PBE<br>Structural Engineer<br>BCC<br>BCC                                                                                                                          |
| T            | BCA Consultant<br>JCL<br>Hydraulic Engineer                                                                                                                       |
|              | Riley Mac<br>Fire Consultant                                                                                                                                      |
| 04.42 (56.3d | MCD<br>Fire Engineer<br>UMEA                                                                                                                                      |
| 56           | Bechical Engineer<br>BCG<br>BCA Consultant                                                                                                                        |
| 42           | Beveridge Williams<br>Surveyors                                                                                                                                   |
| ×00          |                                                                                                                                                                   |
|              |                                                                                                                                                                   |
|              |                                                                                                                                                                   |
|              | 2 <mark>** 1 /</mark><br>7 ••• • • • •                                                                                                                            |
|              |                                                                                                                                                                   |
|              | CLIENT<br>STEVEN ADAMS<br>THE SPOTS COLLEGE                                                                                                                       |
|              | THE SCOTS COLLEGE<br>PROJECT<br>MAJOR ALTERATIONS + ADDITIONS TO                                                                                                  |
|              | THE STEVENSON LIBRARY [SSD 8922]                                                                                                                                  |
|              | 29-53 Victoria Rd<br>Bellevue Hill, NSW                                                                                                                           |
|              | DRAWING TITLE                                                                                                                                                     |
|              | EXG FOURTH FLOOR PLAN                                                                                                                                             |
|              | JC, CF, JW, ZW                                                                                                                                                    |
|              | 1:200 @ A3                                                                                                                                                        |
|              | SEARS<br>REVISION                                                                                                                                                 |
|              |                                                                                                                                                                   |
|              | JUNE 2018                                                                                                                                                         |
|              |                                                                                                                                                                   |
|              | SSD1.02/17-104                                                                                                                                                    |
|              |                                                                                                                                                                   |