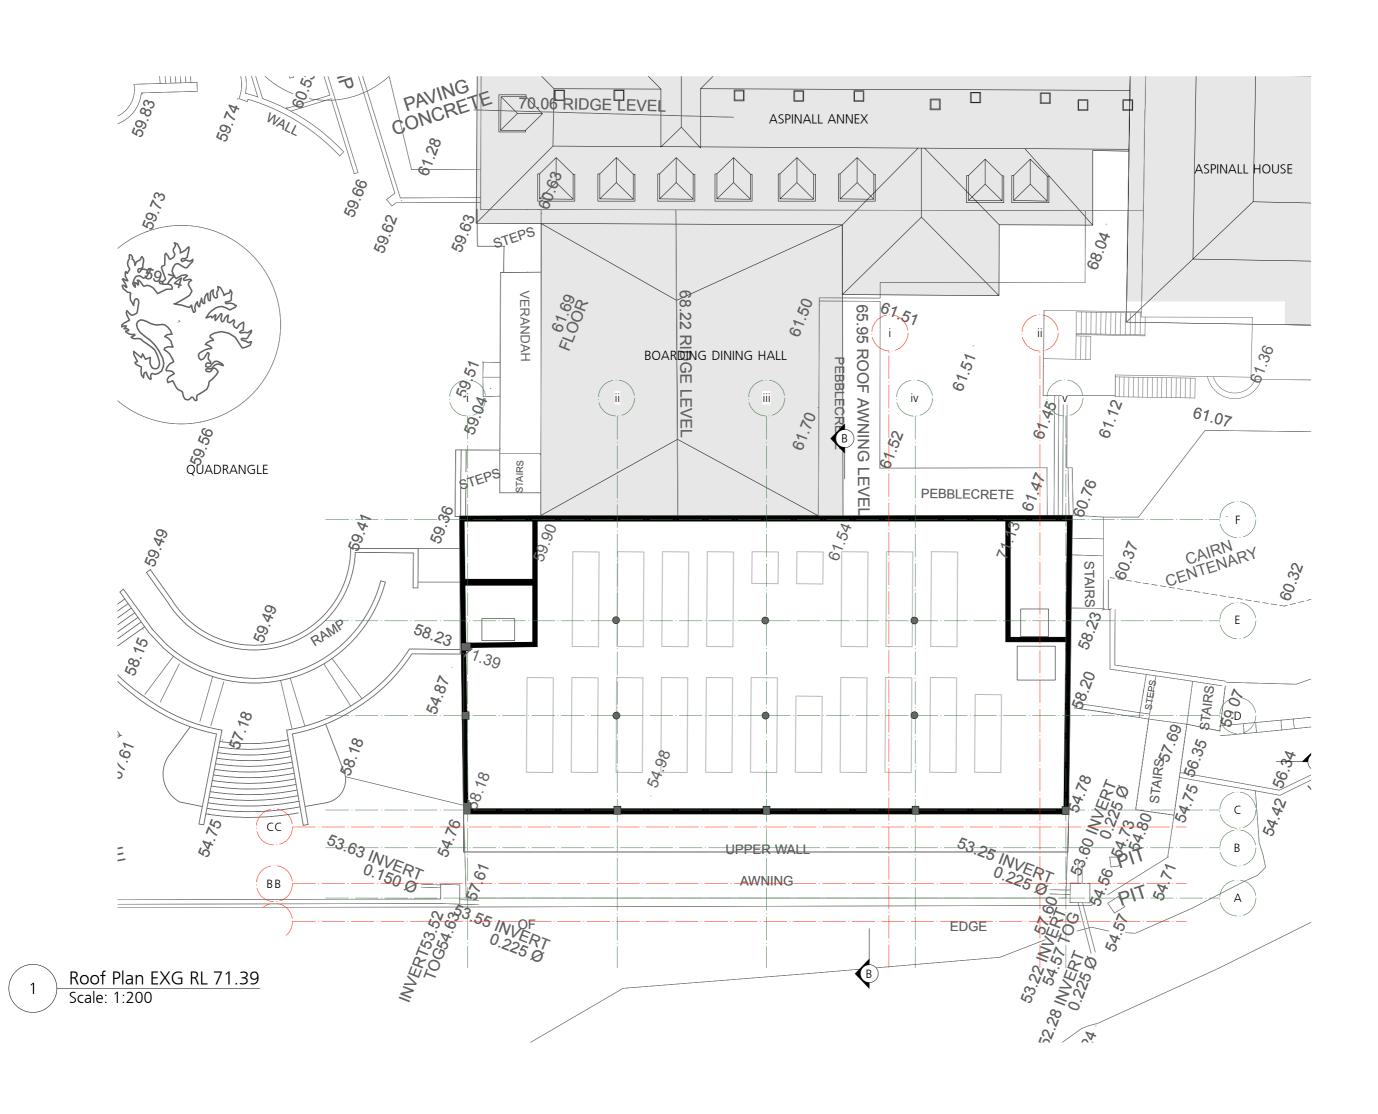

| Member<br>Autoptics Institut                           |                                                                    |
|--------------------------------------------------------|--------------------------------------------------------------------|
| PO Bo<br>NSW                                           |                                                                    |
| ation   Co<br>x 156 Dou<br>1360 Aus                    | U                                                                  |
| nservati<br>ble Bay<br>tralia                          | <u>a</u>                                                           |
| on Resid                                               | $\vec{\mathbf{O}}$                                                 |
| dential                                                | 글                                                                  |
| T 02 932<br>E info@j<br>W jca-ar                       | <u> </u>                                                           |
| 7.6706<br>jca-archit<br>chitects.c                     | C C                                                                |
| ects.com<br>com.au                                     | 0)                                                                 |
| JC/<br>Joh                                             |                                                                    |
| Architec<br>minated A<br>n Cocking                     |                                                                    |
| ts Pty Ltd<br>urchitect<br>ps NSWAU                    |                                                                    |
| 1 ABN 53 1<br>199055 Al                                |                                                                    |
| 039457784<br>A                                         |                                                                    |
| GENERAL NO                                             |                                                                    |
| prior to comm                                          | ALL relevant authorities<br>encing works<br>. All dimensions are   |
| site prior to co                                       |                                                                    |
| architect PRIO                                         | out information from<br>R to commencment<br>ncies to the immediate |
| attention of th<br>- If unsure of ar                   | e Architect<br>ay aspect of the works                              |
| seek instruction<br>before proceed<br>- All drawings n | In from the Architect<br>ding                                      |
| conjunction w                                          |                                                                    |
| site notes + in<br>the Architect                       | nstructions issued by                                              |
| <ul> <li>This material /<br/>Copyright</li> </ul>      | work is protected by                                               |
| CONSULTAN<br>TPOS<br>Quantity Surveyors                | TS                                                                 |
| BBC<br>Planning Consultant                             |                                                                    |
| ACV<br>Mechanical Enginee                              | r                                                                  |
| Code Performance<br>Accessibility Consult              | lant                                                               |
| PBE<br>Structural Engineer<br>BCG                      |                                                                    |
| BCA Consultant                                         |                                                                    |
| Hydraulic Engineer<br>Riley Mac<br>Fire Consultant     |                                                                    |
| MCD<br>Fire Engineer                                   |                                                                    |
| UMEA<br>Electrical Engineer                            |                                                                    |
| BCG<br>BCA Consultant                                  |                                                                    |
| Beveridge Williams<br>Surveyors                        | $\square$                                                          |
| $\square$                                              |                                                                    |
| $\leftarrow$                                           | V                                                                  |
| -                                                      |                                                                    |
| X                                                      | 1                                                                  |
|                                                        |                                                                    |
| CLIENT                                                 | A.                                                                 |
| STEV                                                   | EN ADAMS<br>OTS COLLEGE                                            |
| PROJECT<br>Major Altera                                | TIONS + ADDITIONS TO                                               |
| THE STEVENSO                                           | N LIBRARY [SSD 8922]                                               |
| 29-53                                                  | Victoria Rd                                                        |
| Bellev<br>DRAWING                                      | ue Hill, NSW                                                       |
| EXG RO                                                 | OOF PLAN                                                           |
| DRAWN BY<br>JC, C                                      | r<br>CF, JW, ZW                                                    |
| SCALE<br>1:2                                           | 00 @ A3                                                            |
| ISSUE                                                  |                                                                    |
| REVISION                                               | SEARS                                                              |
| DATE                                                   | \$1                                                                |
|                                                        | NE 2018                                                            |
| DRAWING                                                | NOMBER                                                             |
| SSD1.                                                  | 02/17-105                                                          |
| -                                                      | . –                                                                |