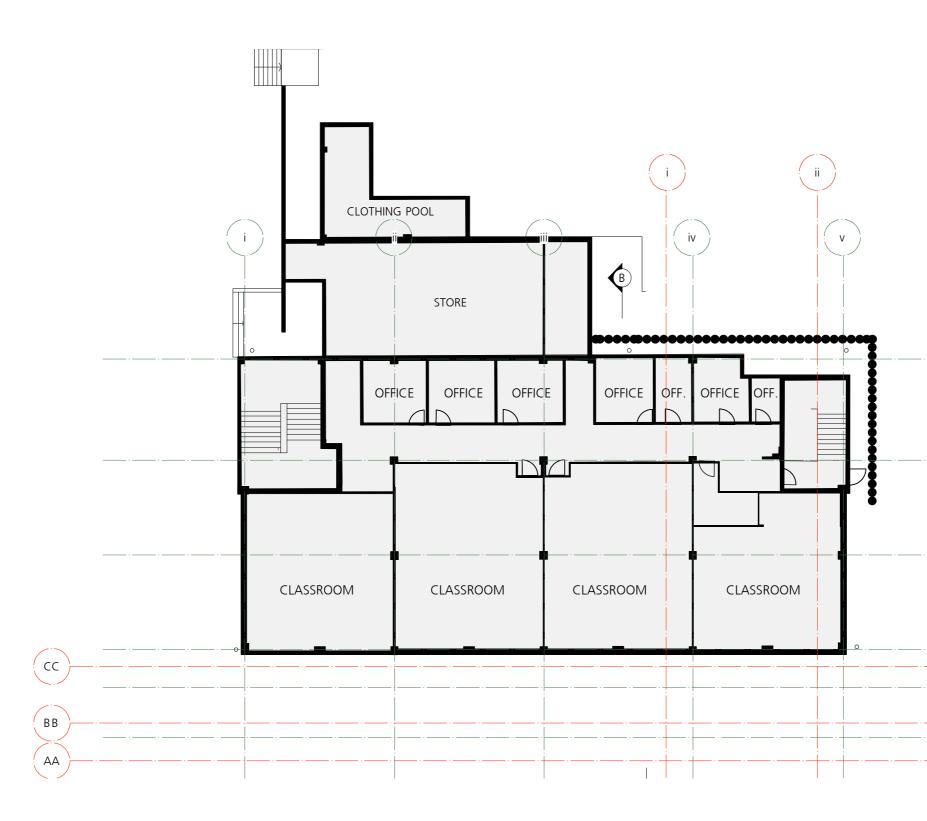

1 First Floor Plan EXG RL 58.38 Scale: 1:200

| Member<br>And Member<br>and Anthrone                                                                                                     |
|------------------------------------------------------------------------------------------------------------------------------------------|
| Educa<br>NSW1                                                                                                                            |
| tion   Conse<br>156 Double<br>360 Austral                                                                                                |
| Brvation   R                                                                                                                             |
| esidentia                                                                                                                                |
| T 02 932)<br>E info@jy                                                                                                                   |
| 6706<br>hitects.com                                                                                                                      |
| s.com.au                                                                                                                                 |
| JCA Archite<br>Nominated<br>Jehn Cocki                                                                                                   |
| acts Pty Ltd<br>Architect<br>ngs NSWAR                                                                                                   |
| ABN 53 139 4<br>88055 AIA                                                                                                                |
| GENERAL NOTES                                                                                                                            |
| - Consult with ALL relevant authorities<br>prior to commencing works                                                                     |
| <ul> <li>D0 N0T scale. All dimensions are<br/>nominal + should be confirmed on<br/>site prior to commencement</li> </ul>                 |
| <ul> <li>Obtain setting out information from<br/>architect PRIOR to commencment</li> <li>Bring discrepencies to the immediate</li> </ul> |
| attention of the Architect<br>- If unsure of any aspect of the works<br>seek instruction from the Architect                              |
| before proceeding<br>- All drawings must be read in<br>conjunction with the council                                                      |
| consent, specification, schedules,<br>site notes + instructions issued by<br>the Architect                                               |
| This material / work is protected by Copyright                                                                                           |
| CONSULTANTS<br>TPOS<br>Quantity Surveyors                                                                                                |
| BBC<br>Planning Consultant<br>ACV                                                                                                        |
| Mechanical Engineer<br>Code Performance<br>Accessibility Consultant                                                                      |
| PBE<br>Structural Engineer<br>BCG                                                                                                        |
| BCA Consultant<br>JCL<br>Hydraulic Engineer                                                                                              |
| Riley Mac<br>Fire Consultant                                                                                                             |
| MCD<br>Fire Engineer<br>UMEA<br>Electrical Engineer                                                                                      |
| BCG<br>BCA Consultant                                                                                                                    |
| Beveridge Williams<br>Surveyors                                                                                                          |
|                                                                                                                                          |
|                                                                                                                                          |
| ***                                                                                                                                      |
|                                                                                                                                          |
| CLIENT<br>STEVEN ADAMS                                                                                                                   |
| THE SCOTS COLLEGE PROJECT                                                                                                                |
| MAJOR ALTERATIONS + ADDITIONS TO<br>THE STEVENSON LIBRARY (SSD 8922)                                                                     |
| ADDRESS<br>29-53 Victoria Rd                                                                                                             |
| Bellevue Hill, NSW DRAWING TITLE                                                                                                         |
| FIRST FLOOR PLAN EXG                                                                                                                     |
| JC, CF, JW, ZW<br>SCALE<br>1:200 @ A3                                                                                                    |
| ISSUE                                                                                                                                    |
| REVISION<br>S1                                                                                                                           |
| DATE<br>JUNE 2018                                                                                                                        |
| DRAWING NUMBER                                                                                                                           |
| SSD1.02/17-101                                                                                                                           |